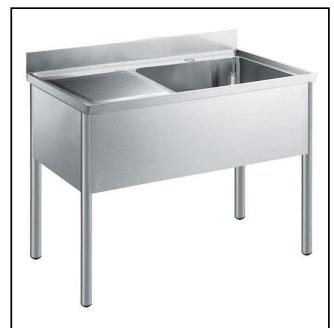

### Standard Preparation 1200 mm Sink with 1 Bowl - Left Drain

| ITEM #  |  |  |
|---------|--|--|
| MODEL # |  |  |
| NAME #  |  |  |
|         |  |  |
| SIS #   |  |  |
| AIA#    |  |  |

132805 (LG1216SXPN)

Sink Unit with 1 bowl 600x500mm and left hand drainer, 1200mm

Bowl mm600x500x300h with overflow pipe and 2""drain hole; left hand drainer."