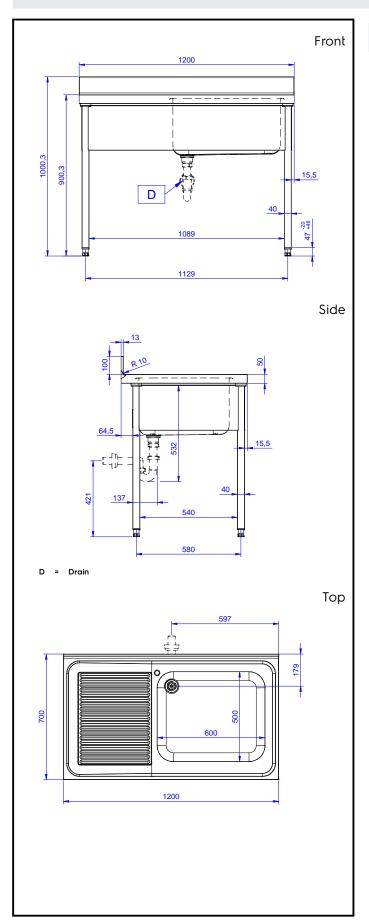

# **Key Information:**

External dimensions, Width:

132805 (LG1216SXPN)1200 mmExternal dimensions, Depth:700 mmExternal dimensions, Height:1000 mmUpstand Dimensions, Depth:13 mmUpstand Dimensions, Radius:R=10

Bowls number 1

Bowl dimensions 600x500xH320

Worktop thickness: 50 mm Net weight: 42 kg